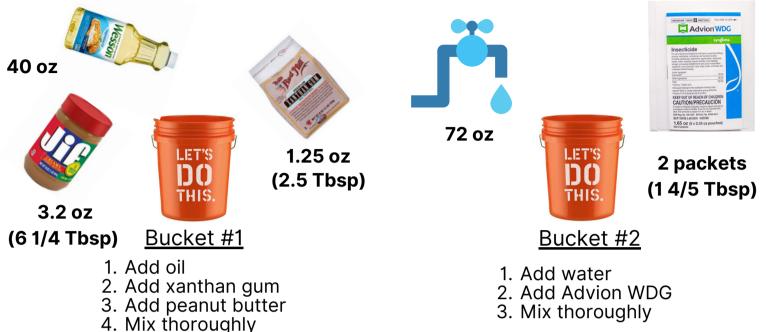

## ADVION WDG GEL BAIT (1 GALLON = 1 ACRE)

This recipe fills 4 Zep bottles

When both buckets are mixed, slowly pour bucket #1 into bucket #2 while mixing continuously at med-high speed. Mixture should be smooth, consistency of yogurt.