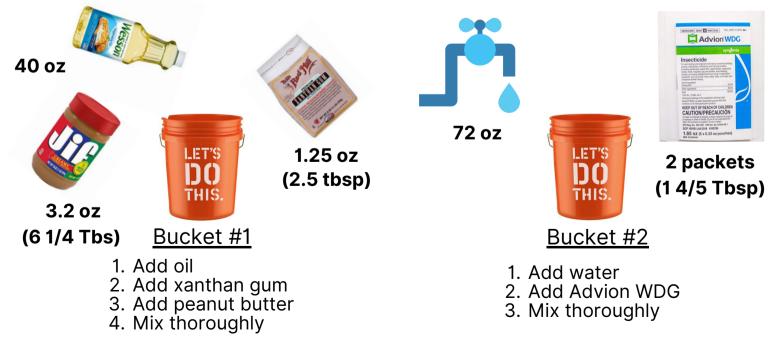

## ADVION WDG GEL BAIT (1 GALLON = 1 ACRE)

This recipe fills 4 Zep bottles

When both buckets are mixed, slowly pour bucket #1 into bucket #2 while mixing continuously at med-high speed. Mixture should be smooth, consistency of yogurt.